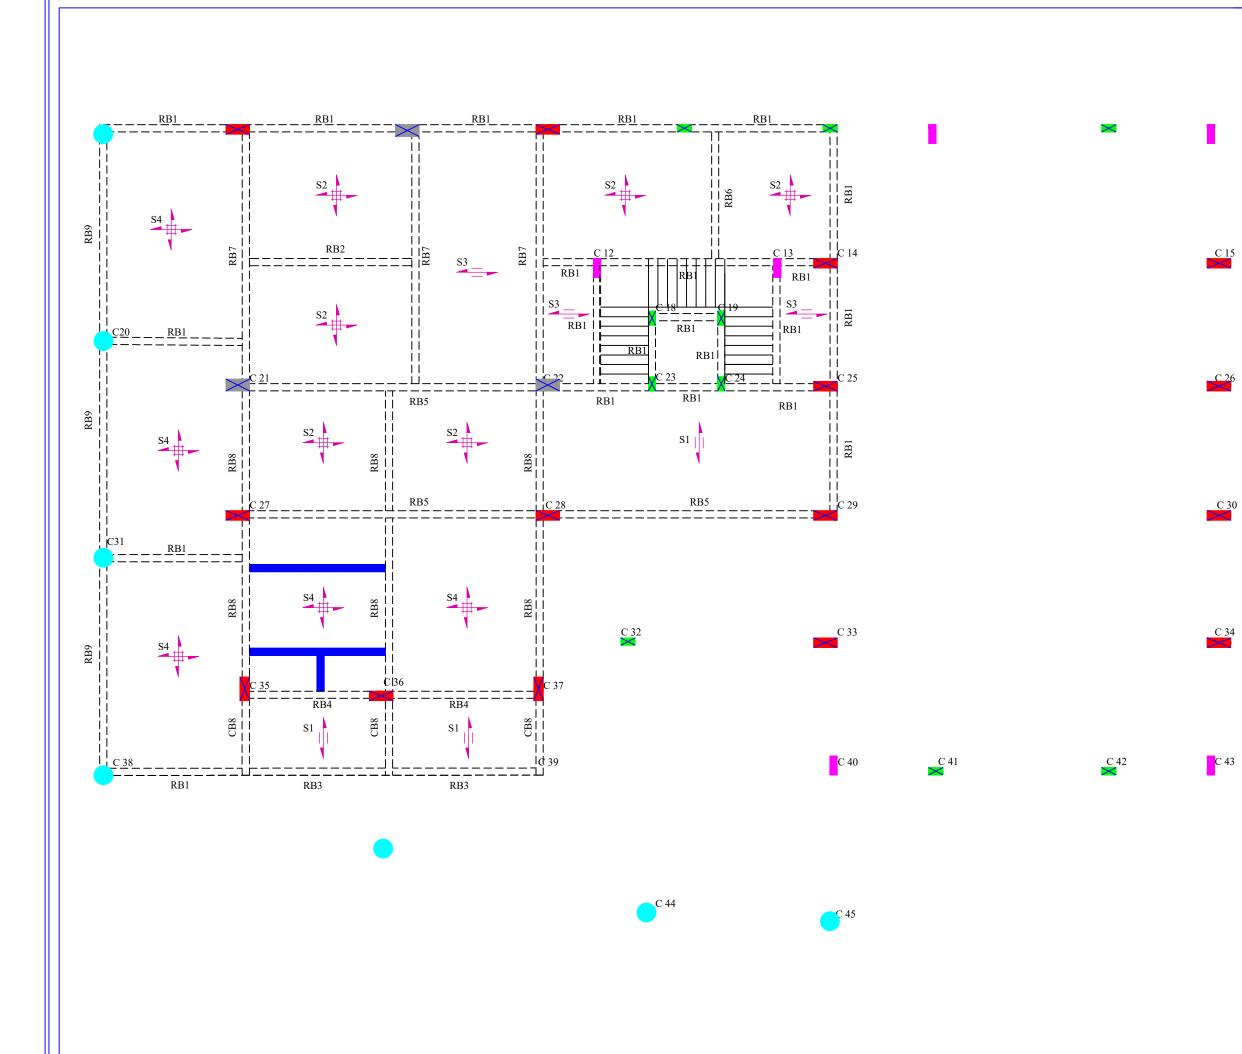

|                                                                                                                                                         | _        |
|---------------------------------------------------------------------------------------------------------------------------------------------------------|----------|
| FLOOR DETAILS OR KEY PLA                                                                                                                                | <b>N</b> |
|                                                                                                                                                         |          |
|                                                                                                                                                         |          |
| NOTES                                                                                                                                                   |          |
| 1. Contractor to check all the dimensio                                                                                                                 | ons      |
| on site.<br>2. Any discrepencey in drg or on the si                                                                                                     | ite      |
| should be brought to the notice of<br>Structural Engineer & Architect                                                                                   | _        |
| immediately.<br>3. Do not scale the drawing follow                                                                                                      |          |
| written dimensions.<br>4. Grade of concrete : M25                                                                                                       |          |
| Grade of steel : Fe500<br>5. Cover for beams : 1"                                                                                                       |          |
| Cover for slab : 0.75"                                                                                                                                  |          |
| 6. Design of centering, shuttering & concrete mix is the responsibility of                                                                              |          |
| 7. Span steel curtailed at 0.15L                                                                                                                        |          |
| Tension steel is for 0.25L<br>8. Before Pouring the concrete for any                                                                                    |          |
| structural elements, it should be checked by competent authority and                                                                                    |          |
| it should be certified.                                                                                                                                 |          |
| NOTE: B - BEAM<br>S - SLAB                                                                                                                              |          |
| CB- CANTILEVER BEAM<br>CS- CANTILEVER SLAB                                                                                                              | -        |
| Bot st- Bottom Straight<br>Bot cur- Bottom curtailment                                                                                                  |          |
| Top st- Top Straight<br>Top extra                                                                                                                       |          |
| Title STRUCTURAL DETAILS FOR SECO                                                                                                                       | ND       |
| FLOOR LEVEL RCC BEAM Proposed Construction Of                                                                                                           |          |
| Project: THE UARBAN CO-OPERQTIVE<br>BANK BUILDING<br>At:- JAMKHANDI                                                                                     |          |
| Client:<br>THE CHAIRMAN URBAN CO. BANK                                                                                                                  |          |
| LTD JAMAKHANDI<br>C.T.S .NO:- 4913, 4914 & 4915.                                                                                                        |          |
| AT:- JAMAKHANDI<br>TQ:- JAMAKHANDI                                                                                                                      |          |
| DIST:- BAGALKOT<br>OWNER'S SIGN:-                                                                                                                       |          |
| STRUCTURAL CONSULTANT                                                                                                                                   |          |
|                                                                                                                                                         |          |
| Er Vijaykumar P Suryavanshi<br>(B.E Civil,Mtech Structure,AM                                                                                            | IE)      |
| CMC NO: BIJ-LBPAS-12354/19-20/TPR<br>PWD CONTRACTING NO : 1561<br>AMIE LICENSE NO : AM1750095                                                           |          |
| H.No 20 Shantaveer Nagar Ibrahimpur<br>B.Bagewadi Road Vijayapur-586101                                                                                 |          |
| Mob No : 8105016459                                                                                                                                     |          |
| ARCHITECT :-                                                                                                                                            |          |
|                                                                                                                                                         |          |
|                                                                                                                                                         |          |
|                                                                                                                                                         |          |
| Architect                                                                                                                                               |          |
| SHINDE ASSOCIATES                                                                                                                                       |          |
| Architect + Civil Engineer + Interior Designer + Contra<br>Cell: +91-9880241807, 9448210367                                                             | actor    |
| Email- shindeassociates96@gmail.com<br>Near Jagad Yallama Galli Jmakhandi.Dst:- Bagalakot<br><u>(CAI2016/74563. MS. G.M. MOHITE)</u>                    |          |
| Designed By : Date of Issue:                                                                                                                            |          |
| Drawn By : Scale : Scale : Sheet Size :                                                                                                                 |          |
| Site Incharge:         Project No :           Revision No :         Sheet No :                                                                          |          |
| RELEASED FOR: PRELIMINARY INFORMAT                                                                                                                      |          |
| TENDER APPROVAL<br>CONSTRUCTION ADVANCE                                                                                                                 |          |
| <br>COPYRIGHT WARNING: THIS IS THE PROPERTY OF SHINDE ASSOC<br>IT IS NOT TO BE USED ELSEWHERE IN PART OR REPRODUCED<br>WITHOUT THEIR WRITTEN PERMISSION | TATES    |
|                                                                                                                                                         |          |