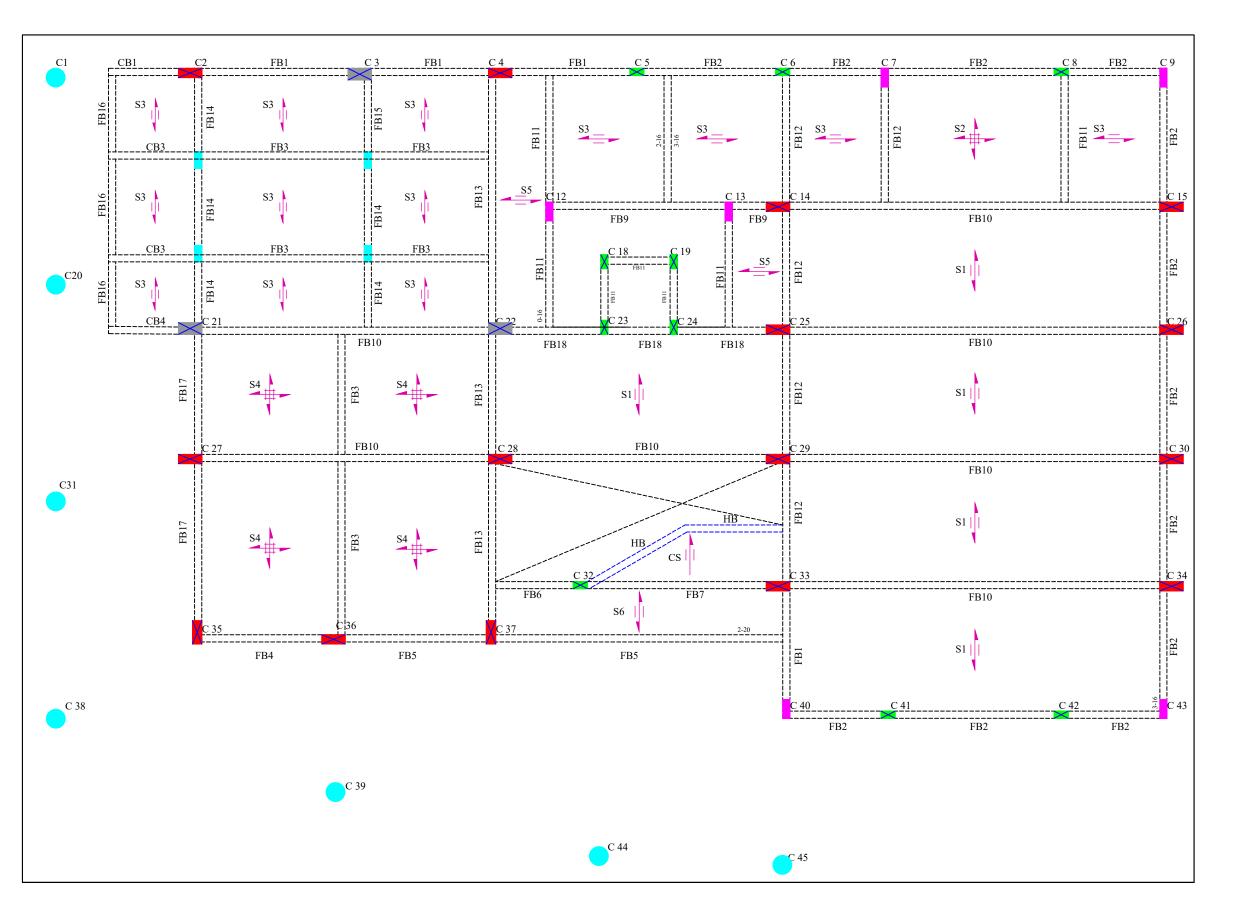

## STRUCTURAL DETAILS OF FIRST FLOOR SLAB AND BEAM

## FLOOR DETAILS OR KEY PLAN

- 1. Contractor to check all the dimensions on site.
- 2. Any discrepencey in drg or on the site should be brought to the notice of Structural Engineer & Architect immediately.
- 3. Do not scale the drawing follow written dimensions.
- 4. Grade of concrete: M25
- Grade of steel : Fe500 5. Cover for beams : 1"
- Cover for slab : 0.75"
- 6. Design of centering, shuttering & concrete mix is the responsibility of contractor.
- . Span steel curtailed at 0.15L Tension steel is for 0.25L
- 8. Before Pouring the concrete for any structural elements,it should be checked by competent authority and it should be certified.

## NOTE: B - BEAM

S - SLAB CB- CANTILEVER BEAM CS- CANTILEVER SLAB

Bot st- Bottom Straight Bot cur- Bottom curtailment Top st- Top Straight Top extra